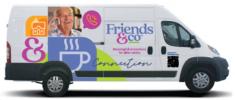

## Friends & Co to Go

We recently unveiled our new van, which is set to bring community connections and conversations to older adults across Minnesota. The Friends & Co Community Connector van, which is brightly colored and adorned with our bold graphics, is already turning heads on the road.

We will travel with the van to different towns and cities throughout the state, hosting events and engaging with locals. The Friends & Co Community Connector van will be equipped with café tables and umbrellas, creating a comfortable and inviting space for people to gather over coffee and treats to connect and share, while also learning about the benefits of strong social connections and the many ways they could engage with Friends & Co. We are excited about the new van's possibilities to help us create opportunities for people to connect and engage with one another and make Minnesota a more robust and healthier place to grow older! With the Friends & Co Community Connector van, we are happy we can foster stronger connections among people in communities across the state and provide a platform for older adults to connect, share experiences, offer support, and provide valuable feedback.