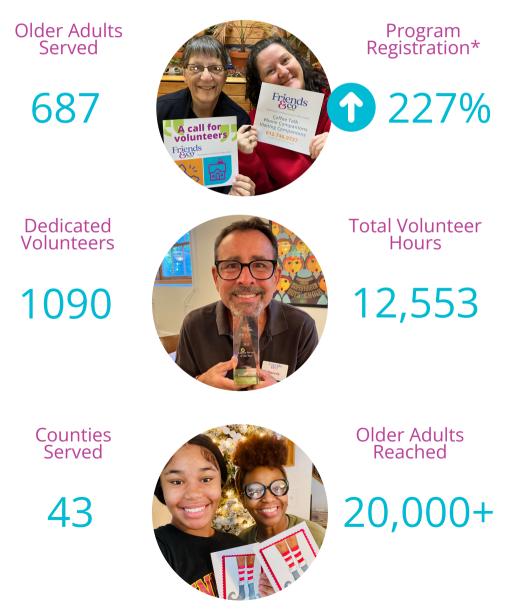

## **Our Impact**

We're growing strong for greater impact! We've increased the number of older adults we serve, the number of volunteer hours, and our service locations. We continue to see a remarkable increase in older adults seeking the warmth of human connection!

\*Phone and Visiting Companion Programs